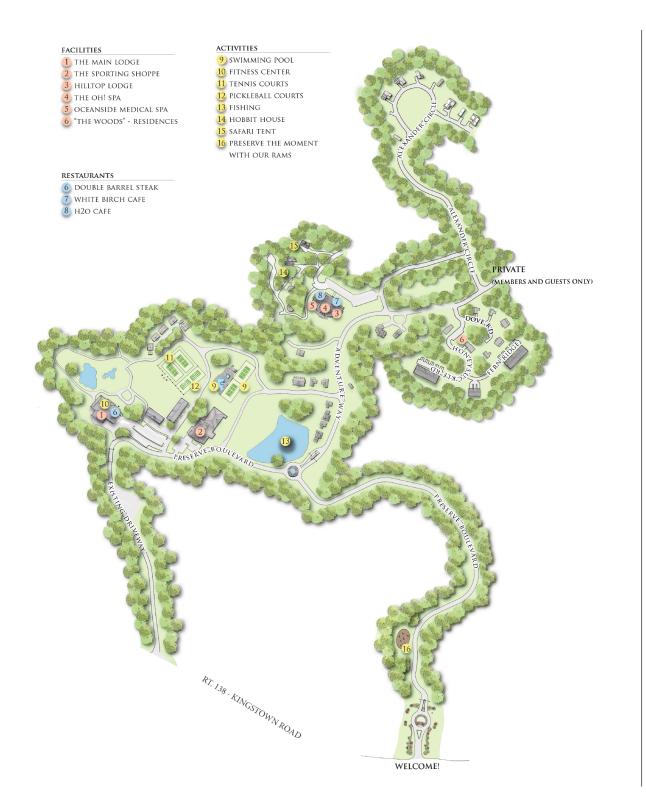

VIEW OUR COMPLETE SELECTION OF ACTIVITIES AND EXPERIENCES AVAILABLE DURING YOUR STAY

"FRONT YARD" POOL AND SPORT RECREATION AREA Choose to play Pickle Ball, Court Bocce, Corn Hole, Basketball, Volleyball, Shuffle Board, Tennis (clay courts). You'll find equipment at the game sites and instruction in any game is available in 15 minute increments between 12pm - 4:00pm daily.

## **RESORT POOL (SEASONAL)**

All guests are welcome to lounge and swim at The Preserve Pool located next to the basketball court. Towels and pool activity games are available for use from the attendant on duty. The H2O Café is open 9am to 7pm.